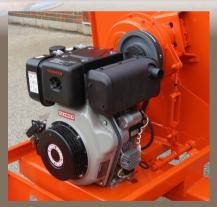

## **MOTAR & PLASTER SPIRAL MIXERS**

- Designed & Manufactured by TOVEL
- Spiral Mixer Industry Proven since 1970
- Rugged All Metal Design
- Low Maintenance & Easily Serviced
- Stand Mount or Towable (bar Included)
- Models ranging from 8 to 15 cubic foot
- Gas & Electric Models Available
- Genuine Honda Engine

## **MOTAR & PLASTER SPIRAL MIXERS**

- Gas & Electric Models Available
- All Gasoline engines are Genuine Honda
- All Steel Desing
- Full Steel Drum Guard for Comlete Safety
- Long Drum Hadle for Easy Tilting
- Easily Accessible Engine/Motor Compartment
- Drums are made with 3/16" & 1/4" steel plate
- Units are either Stand (non-towable) or Wheeled
- Industry Proven & Built to Last Since 1970,
- Manufactured in Canada Since 1970.

| Model #      | Descripton                           | Mixing Capacity          | Drum Size | H.P. | Dimensions      |
|--------------|--------------------------------------|--------------------------|-----------|------|-----------------|
| TMG 800 HD   | Mixer - Gas Engine 8 cu.Ft.          | 8 cu.ft. @ 80% capacity  | 24" x 31" | 6.5  | 68" x 50" x 55" |
| TME 800 HD   | Mixer - Electric Motor 8 cu.Ft.      | 8 cu.ft. @ 80% capacity  | 24" x 31" | 1.5  | 68" x 50" x 55" |
| TMG 800 HD   | Mixer HD - Gas Engine 8 cu.Ft.       | 8 cu.ft. @ 80% capacity  | 24" x 31" | 9    | 68" x 50" x 55" |
| TMG 1300 HD  | Mixer HD - Gas Engine 13 cu.Ft.      | 13 cu.ft. @ 80% capacity | 30" x 32" | 11   | 74" x 51" x 63" |
| TME 1300 HD  | Mixer HD - Electric Motor 13 cu.Ft.  | 13 cu.ft. @ 80% capacity | 30" x 32" | 3    | 74" x 51" x 63" |
| TMDE 1300 HD | Mixer HD - Diesel/Electric 13 cu.Ft. | 13 cu.ft. @ 80% capacity | 30" x 32" | 10   | 74" x 51" x 63" |
| TMG 1500 HD  | Mixer HD - Gas Engine 15 cu.Ft.      | 15 cu.ft. @ 80% capacity | 30" x 37" | 11   | 79" x 51" x 63" |
| TME 1500 HD  | Mixer HD - Electric Motor 15 cu.Ft.  | 15 cu.ft. @ 80% capacity | 30" x 37" | 3    | 79" x 51" x 63" |
| TMDE 1500 HD | Mixer HD - Diesel/Electric 15 cu.Ft. | 15 cu.ft. @ 80% capacity | 30" x 37" | 10   | 79" x 51" x 63" |