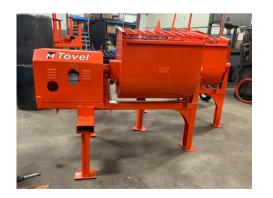

## **MOTAR & PLASTER SPIRAL MIXERS**

- Designed & Manufactured by TOVEL
- Spiral Mixer Industry Proven since 1970
- Rugged All Metal Design
- Low Maintenance & Easily Serviced
- Stand Mount or Towable (bar Included)
- Models ranging from 8 to 15 cubic foot
- Gas & Electric Models Available
- Genuine Honda Engine

## **MOTAR & PLASTER SPIRAL MIXERS**

- Gas & Electric Models Available
- All Gasoline engines are Genuine Honda
- All Steel Desing
- Full Steel Drum Guard for Comlete Safety
- Long Drum Hadle for Easy Tilting
- Easily Accessible Engine/Motor Compartment
- Drums are made with 3/16" & 1/4" steel plate
- Units are either Stand (non-towable) or Wheeled
- Industry Proven & Built to Last Since 1970,
- Manufactured in Canada Since 1970.

| Model #      | Descripton                           | Mixing Capacity          | Drum Size | H.P. | Dimensions      |
|--------------|--------------------------------------|--------------------------|-----------|------|-----------------|
| TMG 800 HD   | Mixer - Gas Engine 8 cu.Ft.          | 8 cu.ft. @ 80% capacity  | 24" x 31" | 6.5  | 68" x 50" x 55" |
| TME 800 HD   | Mixer - Electric Motor 8 cu.Ft.      | 8 cu.ft. @ 80% capacity  | 24" x 31" | 1.5  | 68" x 50" x 55" |
| TMG 800 HD   | Mixer HD - Gas Engine 8 cu.Ft.       | 8 cu.ft. @ 80% capacity  | 24" x 31" | 9    | 68" x 50" x 55" |
| TMG 1300 HD  | Mixer HD - Gas Engine 13 cu.Ft.      | 13 cu.ft. @ 80% capacity | 30" x 32" | 11   | 74" x 51" x 63" |
| TME 1300 HD  | Mixer HD - Electric Motor 13 cu.Ft.  | 13 cu.ft. @ 80% capacity | 30" x 32" | 3    | 74" x 51" x 63" |
| TMDE 1300 HD | Mixer HD - Diesel/Electric 13 cu.Ft. | 13 cu.ft. @ 80% capacity | 30" x 32" | 10   | 74" x 51" x 63" |
| TMG 1500 HD  | Mixer HD - Gas Engine 15 cu.Ft.      | 15 cu.ft. @ 80% capacity | 30" x 37" | 11   | 79" x 51" x 63" |
| TME 1500 HD  | Mixer HD - Electric Motor 15 cu.Ft.  | 15 cu.ft. @ 80% capacity | 30" x 37" | 3    | 79" x 51" x 63" |
| TMDE 1500 HD | Mixer HD - Diesel/Electric 15 cu.Ft. | 15 cu.ft. @ 80% capacity | 30" x 37" | 10   | 79" x 51" x 63" |