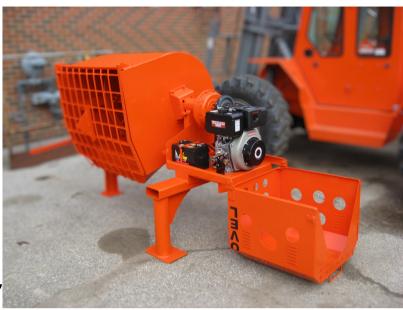

## **MOTAR & PLASTER SPIRAL MIXERS**

- Designed & Manufactured by TOVEL
- Spiral Mixer Industry Proven since 1970
- Rugged All Metal Design
- Low Maintenance & Easily Serviced
- Stand Mount or Towable (bar Included)
- Models ranging from 8 to 15 cubic foot
- Gas & Electric Models Available
- Genuine Honda Engine

## **MOTAR & PLASTER SPIRAL MIXERS**

- Gas & Electric Models Available
- All Gasoline engines are Genuine Honda
- All Steel Desing
- Full Steel Drum Guard for Comlete Safety
- Long Drum Hadle for Easy Tilting
- Easily Accessible Engine/Motor Compartment
- Drums are made with 3/16" & 1/4" steel plate
- Units are either Stand (non-towable) or Wheeled
- Industry Proven & Built to Last Since 1970,
- Manufactured in Canada Since 1970.

| Model #      | Descripton                           | Mixing Capacity          | Drum Size | H.P. | Dimensions      |
|--------------|--------------------------------------|--------------------------|-----------|------|-----------------|
| TMG 800 HD   | Mixer - Gas Engine 8 cu.Ft.          | 8 cu.ft. @ 80% capacity  | 24" x 31" | 6.5  | 68" x 50" x 55" |
| TME 800 HD   | Mixer - Electric Motor 8 cu.Ft.      | 8 cu.ft. @ 80% capacity  | 24" x 31" | 1.5  | 68" x 50" x 55" |
| TMG 800 HD   | Mixer HD - Gas Engine 8 cu.Ft.       | 8 cu.ft. @ 80% capacity  | 24" x 31" | 9    | 68" x 50" x 55" |
| TMG 1300 HD  | Mixer HD - Gas Engine 13 cu.Ft.      | 13 cu.ft. @ 80% capacity | 30" x 32" | 11   | 74" x 51" x 63" |
| TME 1300 HD  | Mixer HD - Electric Motor 13 cu.Ft.  | 13 cu.ft. @ 80% capacity | 30" x 32" | 3    | 74" x 51" x 63" |
| TMDE 1300 HD | Mixer HD - Diesel/Electric 13 cu.Ft. | 13 cu.ft. @ 80% capacity | 30" x 32" | 10   | 74" x 51" x 63" |
| TMG 1500 HD  | Mixer HD - Gas Engine 15 cu.Ft.      | 15 cu.ft. @ 80% capacity | 30" x 37" | 11   | 79" x 51" x 63" |
| TME 1500 HD  | Mixer HD - Electric Motor 15 cu.Ft.  | 15 cu.ft. @ 80% capacity | 30" x 37" | 3    | 79" x 51" x 63" |
| TMDE 1500 HD | Mixer HD - Diesel/Electric 15 cu.Ft. | 15 cu.ft. @ 80% capacity | 30" x 37" | 10   | 79" x 51" x 63" |