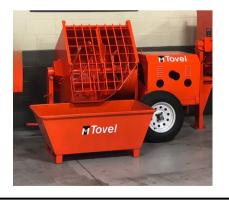

## **MOTAR & PLASTER SPIRAL MIXERS**

- Designed & Manufactured by TOVEL
- Spiral Mixer Industry Proven since 1970
- Rugged All Metal Design
- Low Maintenance & Easily Serviced
- Stand Mount or Towable (bar Included)
- Models ranging from 8 to 15 cubic foot
- Gas & Electric Models Available
- Genuine Honda Engine

## **MOTAR & PLASTER SPIRAL MIXERS**

- Gas & Electric Models Available
- All Gasoline engines are Genuine Honda
- All Steel Desing
- Full Steel Drum Guard for Comlete Safety
- Long Drum Hadle for Easy Tilting
- Easily Accessible Engine/Motor Compartment
- Drums are made with 3/16" & 1/4" steel plate
- Units are either Stand (non-towable) or Wheeled
- Industry Proven & Built to Last Since 1970,
- Manufactured in Canada Since 1970.