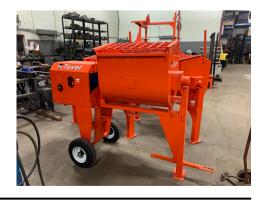

## **MOTAR & PLASTER SPIRAL MIXERS**

- Designed & Manufactured by TOVEL
- Spiral Mixer Industry Proven since 1970
- Rugged All Metal Design
- Low Maintenance & Easily Serviced
- Stand Mount or Towable (bar Included)
- Models ranging from 8 to 15 cubic foot
- Gas & Electric Models Available
- Genuine Honda Engine

## **MOTAR & PLASTER SPIRAL MIXERS**

- Gas & Electric Models Available
- All Gasoline engines are Genuine Honda
- All Steel Desing
- Full Steel Drum Guard for Comlete Safety
- Long Drum Hadle for Easy Tilting
- Easily Accessible Engine/Motor Compartment
- Drums are made with 3/16" & 1/4" steel plate
- Units are either Stand (non-towable) or Wheeled
- Industry Proven & Built to Last Since 1970,
- Manufactured in Canada Since 1970.