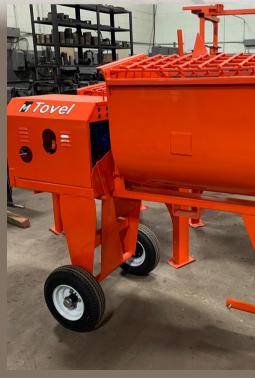

## **MOTAR & PLASTER SPIRAL MIXERS**

- Designed & Manufactured by TOVEL
- Spiral Mixer Industry Proven since 1970
- Rugged All Metal Design
- Low Maintenance & Easily Serviced
- Stand Mount or Towable (bar Included)
- Models ranging from 8 to 15 cubic foot
- Gas & Electric Models Available
- Genuine Honda Engine

## **MOTAR & PLASTER SPIRAL MIXERS**

- Gas & Electric Models Available
- All Gasoline engines are Genuine Honda
- All Steel Desing
- Full Steel Drum Guard for Comlete Safety
- Long Drum Hadle for Easy Tilting
- Easily Accessible Engine/Motor Compartment
- Drums are made with 3/16" & 1/4" steel plate
- Units are either Stand (non-towable) or Wheeled
- Industry Proven & Built to Last Since 1970,
- Manufactured in Canada Since 1970.

| Model #      | Descripton                           | Mixing Capacity          | Drum Size | H.P. | Dimensions      |
|--------------|--------------------------------------|--------------------------|-----------|------|-----------------|
| TMG 800 HD   | Mixer - Gas Engine 8 cu.Ft.          | 8 cu.ft. @ 80% capacity  | 24" x 31" | 6.5  | 68" x 50" x 55" |
| TME 800 HD   | Mixer - Electric Motor 8 cu.Ft.      | 8 cu.ft. @ 80% capacity  | 24" x 31" | 1.5  | 68" x 50" x 55" |
| TMG 800 HD   | Mixer HD - Gas Engine 8 cu.Ft.       | 8 cu.ft. @ 80% capacity  | 24" x 31" | 9    | 68" x 50" x 55" |
| TMG 1300 HD  | Mixer HD - Gas Engine 13 cu.Ft.      | 13 cu.ft. @ 80% capacity | 30" x 32" | 11   | 74" x 51" x 63" |
| TME 1300 HD  | Mixer HD - Electric Motor 13 cu.Ft.  | 13 cu.ft. @ 80% capacity | 30" x 32" | 3    | 74" x 51" x 63" |
| TMDE 1300 HD | Mixer HD - Diesel/Electric 13 cu.Ft. | 13 cu.ft. @ 80% capacity | 30" x 32" | 10   | 74" x 51" x 63" |
| TMG 1500 HD  | Mixer HD - Gas Engine 15 cu.Ft.      | 15 cu.ft. @ 80% capacity | 30" x 37" | 11   | 79" x 51" x 63" |
| TME 1500 HD  | Mixer HD - Electric Motor 15 cu.Ft.  | 15 cu.ft. @ 80% capacity | 30" x 37" | 3    | 79" x 51" x 63" |
| TMDE 1500 HD | Mixer HD - Diesel/Electric 15 cu.Ft. | 15 cu.ft. @ 80% capacity | 30" x 37" | 10   | 79" x 51" x 63" |